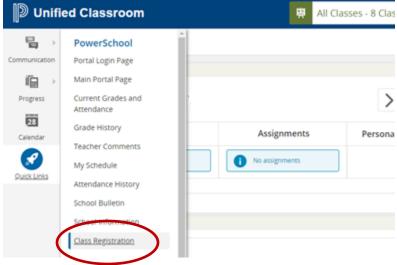

**STEP 2:** On the left-side bar, locate and click on **Class Registration**. A set of course selection boxes should appear. (If you do not see any course selection boxes, click on another option on the side, like Grades and Attendance, and then come back to Class Registration).

\*\* If you login to **Unified Classroom**, click on **Quick Links** first and then **Class Registration**.

**STEP 3:** Select your recommended courses for English, History, Math, and Science.

• Begin by clicking on the pencil icon for each course group.