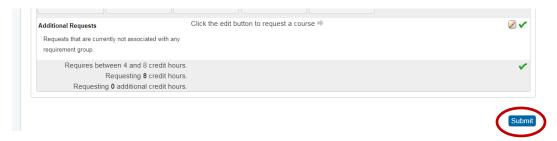

- Click on the pencil icon
- Click on the check boxes for your desired courses (You will be selecting multiple courses) and click the "**Okay**" in the lower right corner

**STEP 6:** Click **Submit**. The requesting credit hours must be at least 8 in order to submit your course selection.