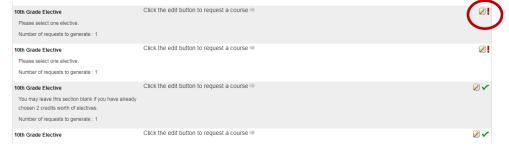

## **STEP 4:** Select your elective courses.

- Please keep in mind as your select your additional courses:
  - o All 10th graders must take Health and select a Physical Education class
  - o All 11th graders must take School to Career and select a Physical Education class
  - o Please do not select an elective you have already taken
  - Please do not repeat a selection (select Art 1 as your 1st and 2nd choice)
- Click on the pencil icon

• Click on the check box of the desired course and click the "Okay" in the lower right corner

**STEP 5:** Select your alternate elective courses. These courses will only be selected if your first choices are not available. Please do not repeat a selection.