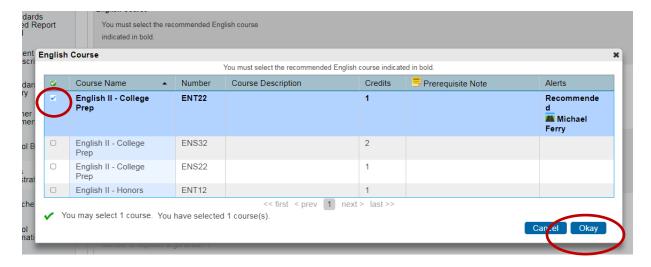

The recommended course is in **Bold**. Select the check box on the left.

 Click the "Okay" button in the lower right corner when you are done. Repeat this process for each subject.