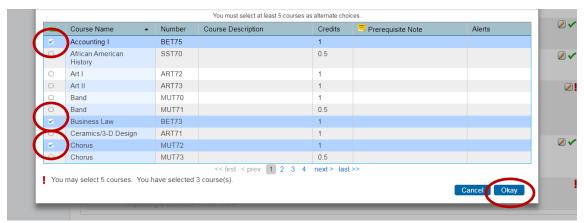

• Click on the check box of the desired course and click the "Okay" in the lower right corner

**STEP 5:** Select your alternate elective courses. These courses will only be selected if your first choices are not available. Please do not repeat a selection.

- Click on the pencil icon
- Click on the check boxes for your desired courses (You will be selecting multiple courses) and click the "**Okay**" in the lower right corner

**STEP 6:** Click **Submit**. The requesting credit hours must be at least 8 in order to submit your course selection.