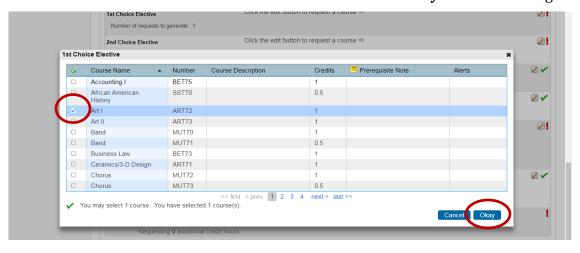

## **STEP 4:** Select your elective courses.

- Please keep in mind as your select your additional courses:
  - o All 10th graders must take Health and select a Physical Education class
  - o All 11th graders must take School to Career and select a Physical Education class
  - o Please do not select an elective you have already taken
  - Please do not repeat a selection (select Art 1 as your 1st and 2nd choice)
- Click on the pencil icon

• Click on the check box of the desired course and click the "Okay" in the lower right corner

**STEP 5:** Select your alternate elective courses. These courses will only be selected if your first choices are not available. Please do not repeat a selection.